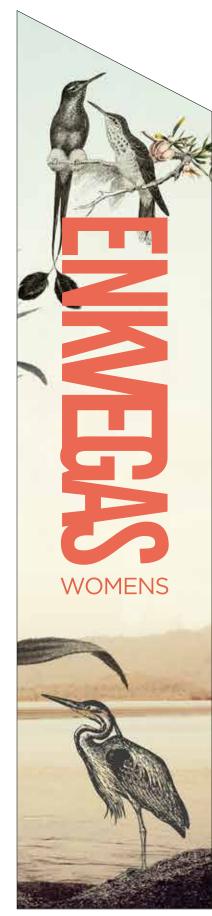

## **INSPIRATION:** NEUTRAL / VINTAGE PALETTE DEPICTION OF CARRIBEAN PALMS ENGRAVINGS JUXTAPOSED WITH SOLID COLOR BLOCKS

HISTORY 2.0: LIVING FOSSILS

NATURAL

Early science and natural history illustrations inspire a curated approach to print and surface embellishment. With a collector's attitude, rare and treasured subjects and motifs are lifted out of context, catalogued, carefully arranged or illustrated, and prominently displayed on clean neutral backgrounds.