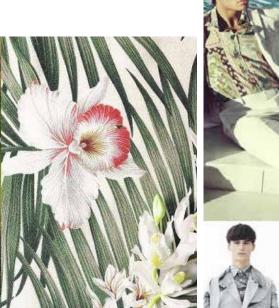

## **INSPIRATION:** NEUTRAL / VINTAGE PALETTE DEPICTION OF CARRIBEAN PALMS ENGRAVINGS JUXTAPOSED WITH SOLID COLOR BLOCKS

HISTORY 2.0: LIVING FOSSILS

NATURAL

Early science and natural history illustrations inspire a curated approach to print and surface embellishment. With a collector's attitude, rare and treasured subjects and motifs are lifted out of context, catalogued, carefully arranged or illustrated, and prominently displayed on clean neutral backgrounds.