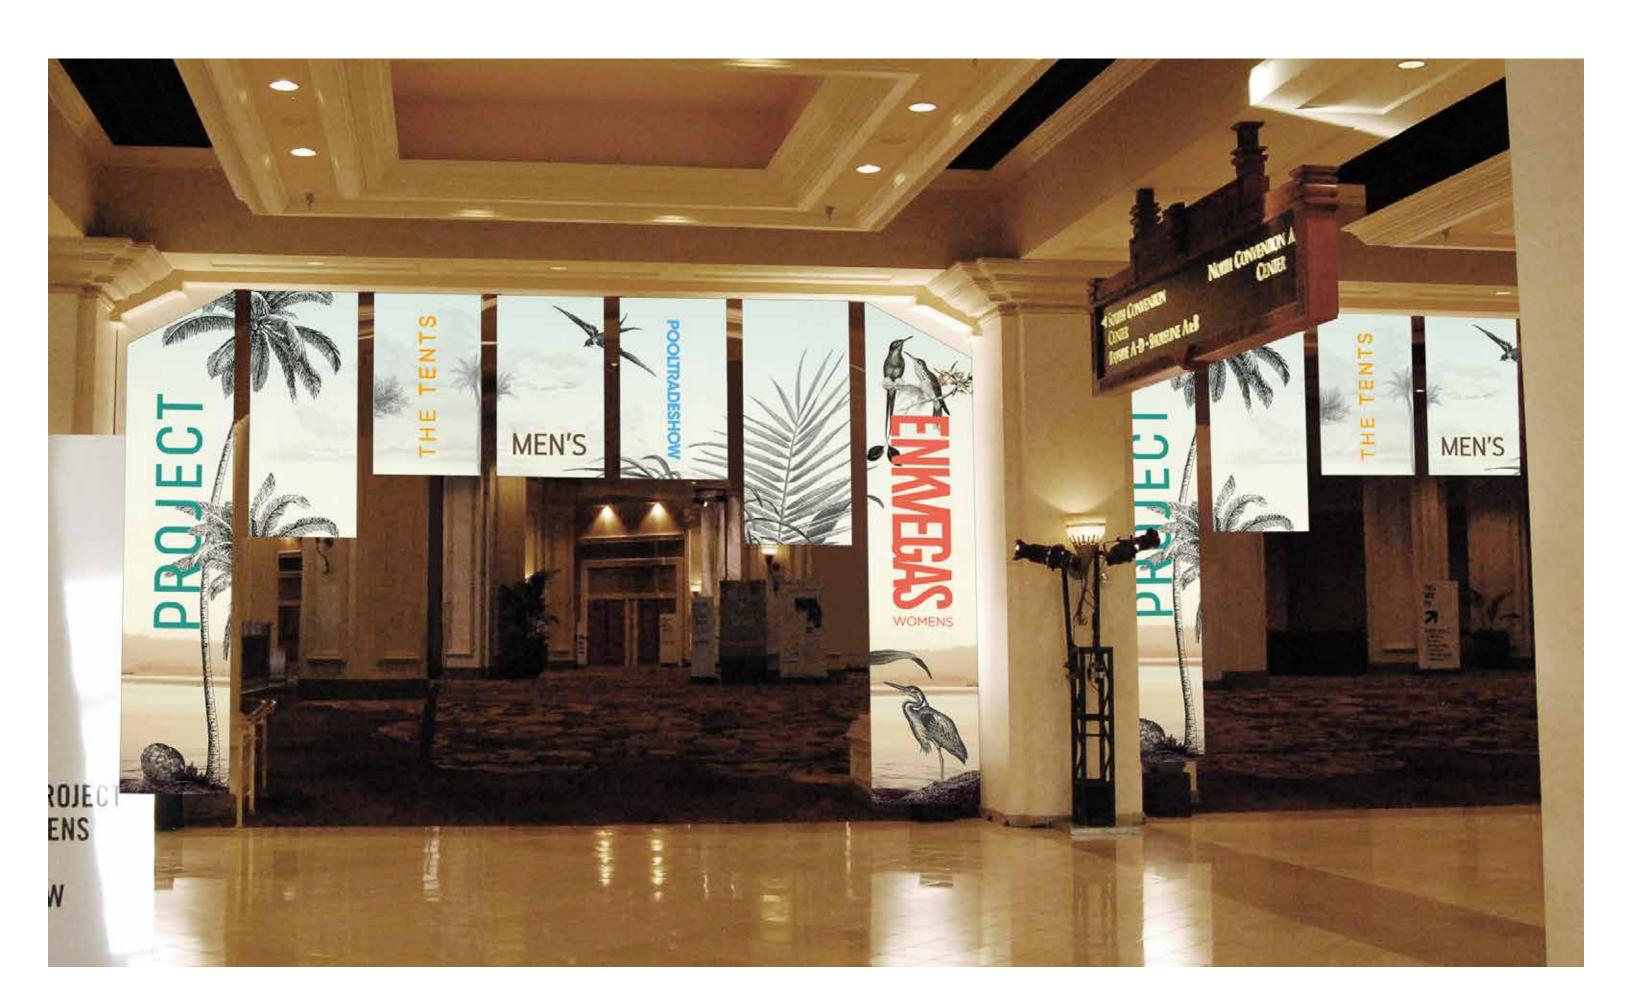

## **KEY OBJECTIVES**

Establishing a strong cohesive shared entranceway that harmonizes with the venue
Introduce wayfinder colors & graphics that carry though from entrance, to show floor and throughout collateral
Ensure graphic signage act as wayfinders that clearly delineate each section of the show
Design key show themes that's specific to each show section

## **KEY OBJECTIVES**

Establishing a strong cohesive shared entranceway that harmonizes with the venue
Introduce wayfinder colors & graphics that carry though from entrance, to show floor and throughout collateral
Ensure graphic signage act as wayfinders that clearly delineate each section of the show

Design key show themes that's specific to each show section

Δ

Α

В